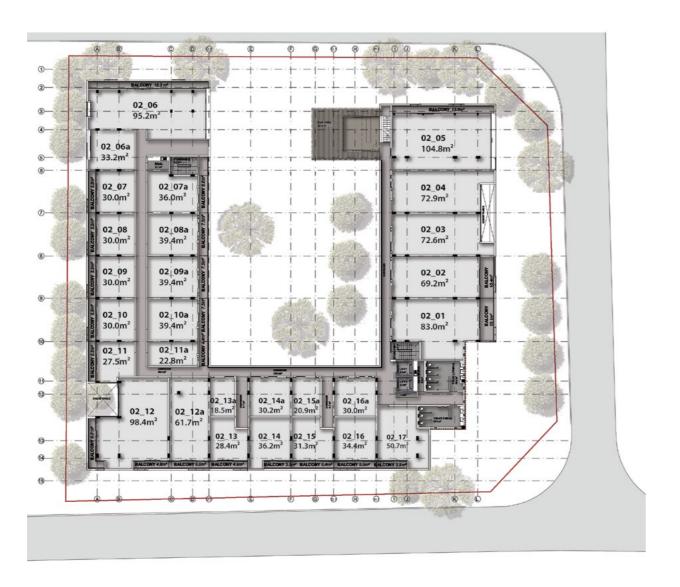

### 1st Floor

Ebene Junction is located on freehold land in the heart of Ebene offering easy access from Port-Louis, Moka, Reduit, Phoenix, Quatre-Bornes, Beau-Bassin and Rose-Hill.

Designed to meet the demand of entrepreneurs and professionals looking for small yet versatile office spaces, Ebene Junction presents itself as a superb investment opportunity.