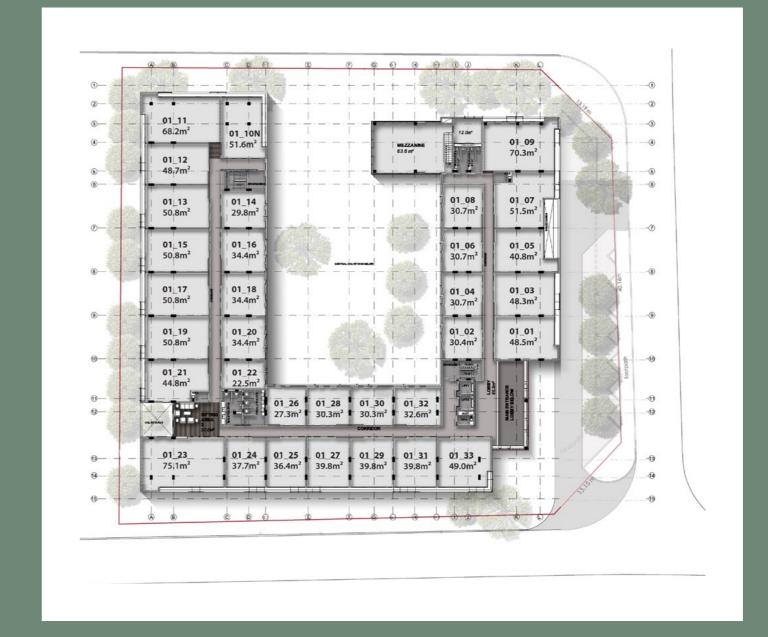

# 00\_12 49.6m<sup>2</sup> 00\_23 - 00\_24 - 00\_25 - 00\_26 - 27.3m<sup>2</sup> - 30.3m<sup>2</sup> - 30.3m<sup>2</sup> - 32.6m<sup>2</sup>

RUE DE LA DEMOCRATIE

## Brief Amenities

- 112 Offices
- Ouer 200 parking spaces
- Individual offices provided with air conditioning units, electricity, telephone and internet points (up to fiber connectivity).
- Controlled access
- 24 hours security
- Common reception
- Lounge areas
- Courtyard
- Restaurant
- Meeting room
- Stand-by generator
- Cleaning and Maintenance services
- Car washing facilities
- Uisitors parking