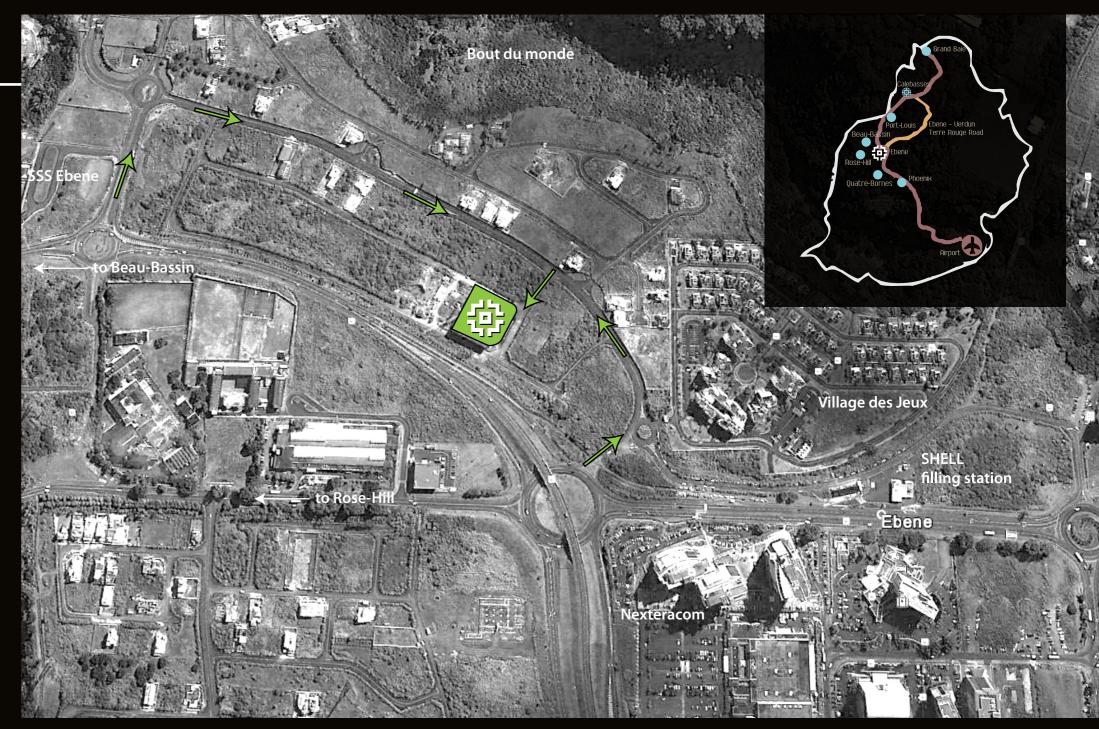

### 1st Floor

Ebene Junction is located on freehold land in the heart of Ebene offering easy access from Port-Louis, Moka, Reduit, Phoenix, Quatre-Bornes, Beau-Bassin and Rose-Hill.

Designed to meet the demand of entrepreneurs and professionals looking for small yet versatile office spaces, Ebene Junction presents itself as a superb investment opportunity.