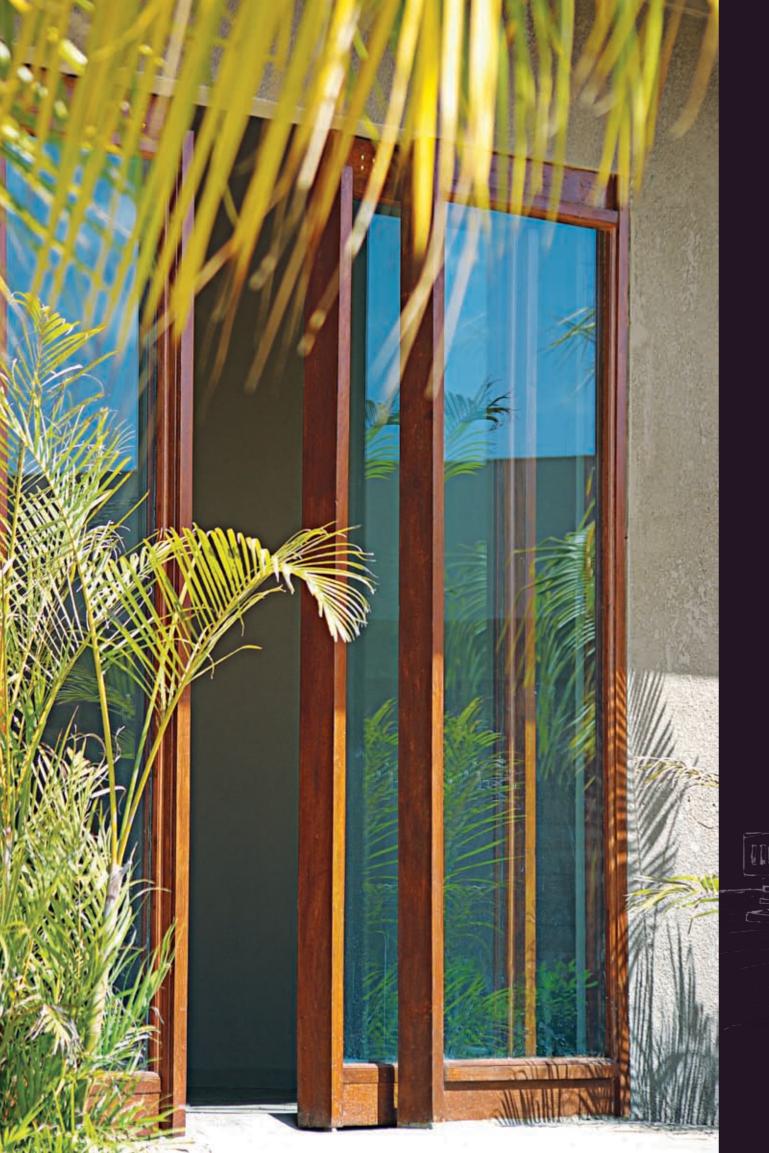

#### DESIGN & ARCHITECTURE

THE ARCHITECTURE OF THE JUNCTION IS MODERN.

THE DESIGN IS SPECIFICALLY INTENDED FOR TROPICAL CLIMATES.

ATTENTION TO DETAIL IS METICULOUS, FOR INSTANCE THE LOW WINDOW OPENINGS ALLOW FOR NATURAL LIGHT TO ENTER THE BUILDINGS AND LARGE ENTRANCES PROVIDE AMPLE VENTILATION.

#### THE CONCEPT

THE DESIGNERS AND ARCHITECTS HAVE TAKEN GREAT CARE TO INCORPORATE THE JUNCTION WITHIN AN EXISTING ORCHARD THEREBY CREATING A 'GREEN OFFICE' ENVIRONMENT.

RECYCLED MATERIALS SUCH AS CONCRETE, WOOD AND OLD STONES ARE USED THROUGHOUT THE BUILDINGS.