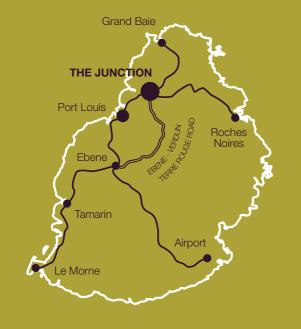

#### THE ENVIRONMENT

THE JUNCTION BUSINESS HUB IS LOCATED AT CALEBASSES, 500 meters from the northern motorway (m2), midway between Grand Baie and Port-Louis.

The New 'Ebene-Verdun-Terre Rouge road' will make The Junction a real hub close to most major business locations in Mauritius.