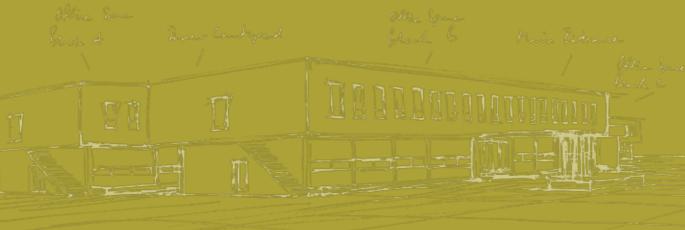

RAIN WATER FROM THE FLAT ROOF TOPS IS USED IN THE BATHROOMS AND FOR IRRIGATION PURPOSES.

05

INDEX :

GROUND FLOOR - SUITES 101 TO 154 FIRST FLOOR - SUITES 201 TO 254

WATER FEATURE
 MAIN ENTRANCE
 RECEPTION
 WAITING AREAS

5 RESTAURANT
6 TERRACE
7 INNER COURTYARD

CALEBASSES BRANCH ROAD TO ARSENAL LOCATION PLAN