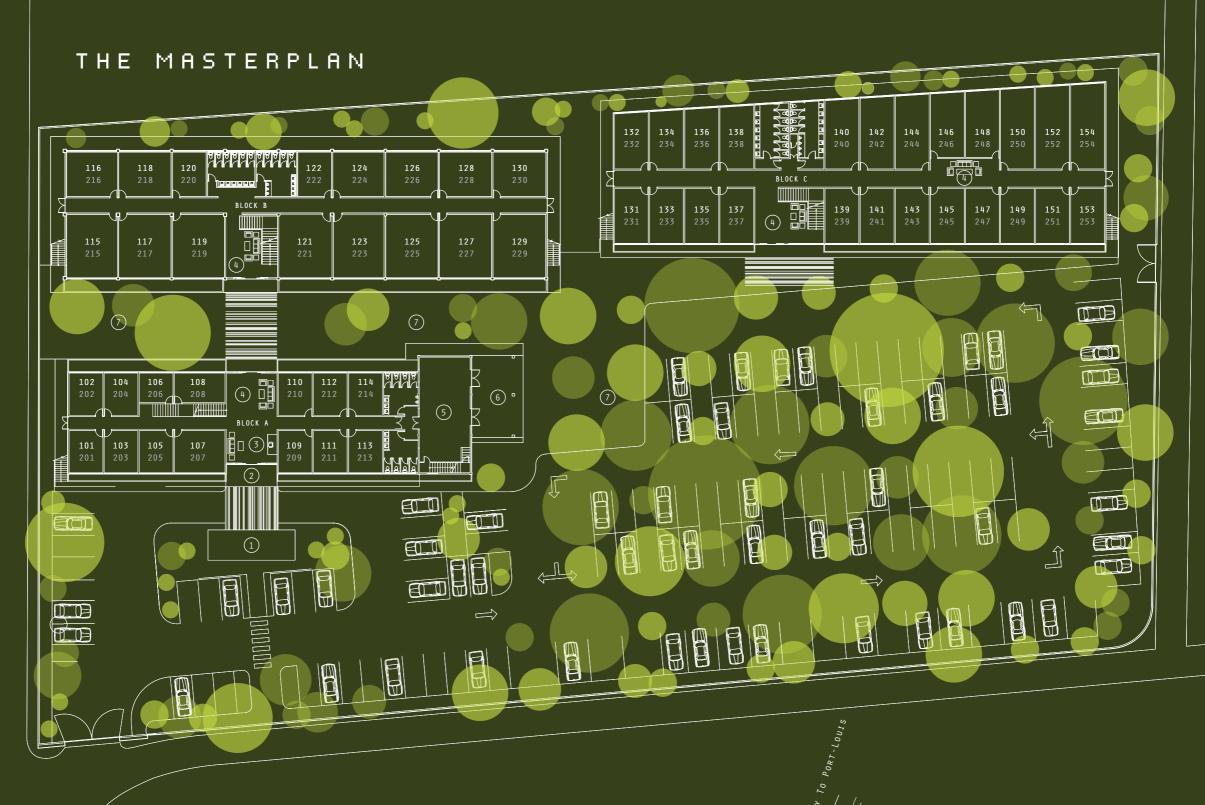

RAIN WATER FROM THE FLAT ROOF TOPS IS USED IN THE BATHROOMS AND FOR IRRIGATION PURPOSES.

05

INDEX :

GROUND FLOOR - SUITES 101 TO 154 FIRST FLOOR - SUITES 201 TO 254

WATER FEATURE
 MAIN ENTRANCE
 RECEPTION
 WAITING AREAS

5 RESTAURANT
6 TERRACE
7 INNER COURTYARD

CALEBASSES BRANCH ROAD TO ARSENAL LOCATION PLAN